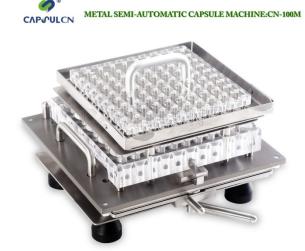

## Introduction

The CN-100M semi-auto capsule filler adopts advanced bench-top design for filling two-piece capsules. It is manufactured according to the accepted principles of the empty capsule filling industry. It is designed to meet the needs of both occasional and regular users of small quantities.

It manually fills 100 capsules per cycle and can produce up to 750-1000 capsules an hour.

| Brand         | CapsulCN            |
|---------------|---------------------|
| Model         | CN-100M             |
| Capacity      | 100 capsules/cycle  |
| Raw Material  | Stainless steel 304 |
| Configuration | 7 parts             |
| Dimensions    | 38*18*32cm          |
| Weight        | 6.0kg               |